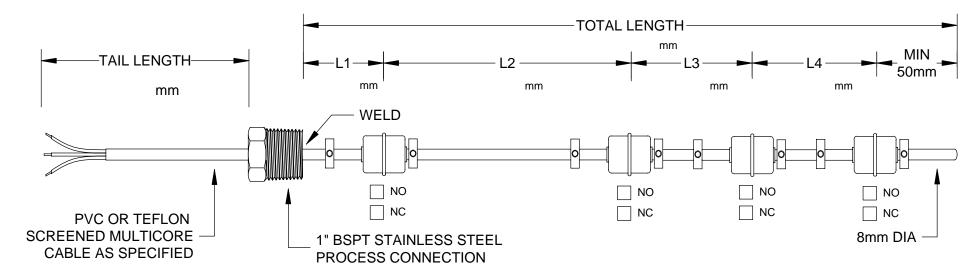

## PROCESS CAPABILITIES

- STAINLESS STEEL CONSTRUCTION
- UP TO 5 FLOATS PER ASSEMBLY MAXIMUM LENGTH 1800mm
- INDIVIDUAL OR COMMON CIRCUIT WIRING
- SPECIAL THREADS AND LENGTHS AVAILABLE
- SPECIFIC GRAVITY 0.7
- TEMPERATURE RATING 120'C MAXIMUM
- PRESSURE RATING :10 kg/cm2 MAXIMUM
- SCREW IN MULTI -LEVEL ASSEMBLY
- 29mm DIAMETER 316 STAINLESS STEEL FLOAT

STANDARD - NO or NC CONTACT RATED AT 32V AC/DC @ 500mA RESISTIVE LOAD

INDIVIDUALLY WIRED CONTACTS

COMMON WIRED CONTACTS